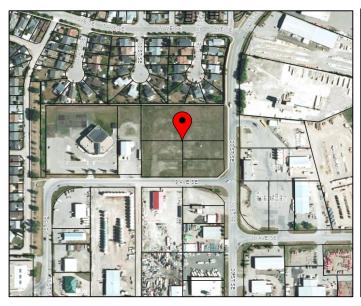

## **Property Details**

Available Acres: +/- 3.795 (1.53 hectares)

Future Use: Service & Employment District (SED) 2023 Taxes: \$10,995.71

Legal Description: Plan 8810828; Blk 4; Lots 9-12

2023 Tax Assessed Value: \$ 917,900 CDN

Former cardlock/bulk plant and fertilizer facility, currently vacant lot. The site occupies an area of approximately 3.795 acres. The site is currently zoned as Service & Employment District (SED).

Corner lot site with four separate titles. Lots can be combined or sold separately. Situated close proximity to other Industrial, Retail, and Residential properties.