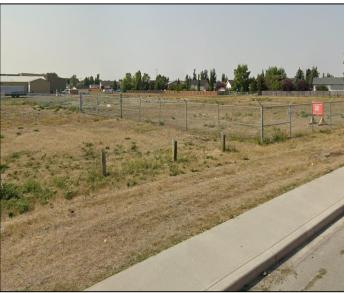

Former cardlock/bulk plant and fertilizer facility, currently vacant lot. The site occupies an area of approximately 3.795 acres. The site is currently zoned as Service & Employment District (SED).

Corner lot site with four separate titles. Lots can be combined or sold separately. Situated close proximity to other Industrial, Retail, and Residential properties.